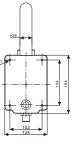

ol identification/Power up;
- HLC/BLC/WDR/DIS/Defog;
- True Day&Night
- Laser light and OSRAM IR LED enhance sensitivity during night, laser light distance up to 300 meters;
- Protection against lightning strikes and power surges;
- Weatherproof for outdoor & indoor installation (IP66 Rated).

#### **Application Scenes:**

H717 Series 6-in-1 Full HD Laser Light High Speed Dome Camera could be used in any places where surveillance is required, like hotel, commercial building, plaza, parking lot, revenue, bank, big mall, supermarket, hospital, education organization, residential zone and so on.

#### Models for order:

H717AD-FA200-5PL6: 36x optical zoom with wall mount/pendant mount





**IP Version** 



Coax HD Version

### Dimension: (unit: mm)





#### Optional bracket: (unit: mm)









# 6-in-1 36x Stalight PTZ with 300m Laser Light-

## **Technical Parameters**

| Model No.    |                                | HD-SDI                                                                   | EX-SDI          | HD-CVI  | HD-TVI | HD-AHD | Analog |
|--------------|--------------------------------|--------------------------------------------------------------------------|-----------------|---------|--------|--------|--------|
|              |                                | 36x                                                                      |                 |         |        |        |        |
|              | Sensor                         | 2.1mp Sony 1/1.9'' Starlight Image Sensor                                |                 |         |        |        |