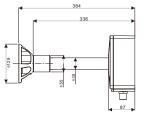

identification/Power up;
- HLC/BLC/WDR/DIS/Defog;
- True Day&Night
- Laser light and OSRAM IR LED enhance sensitivity during night, laser light distance up to 300 meters;
- Protection against lightning strikes and power surges;
- Weatherproof for outdoor & indoor installation (IP66 Rated).

#### **Application Scenes:**

H717 Series 6-in-1 Full HD Laser Light High Speed Dome Camera could be used in any places where surveillance is required, like hotel, commercial building, plaza, parking lot, revenue, bank, big mall, supermarket, hospital, education organization, residential zone and so on.

#### Models for order:

H717AD-FA200-5PL6: 36x optical zoom with wall mount/pendant mount





**IP Version** 



Coax HD Version

### Dimension: (unit: mm)





#### Optional bracket: (unit: mm)









# 6-in-1 36x Stalight PTZ with 300m Laser Light-

## **Technical Parameters**

| Model No.    |                                | HD-SDI                                                                   | EX-SDI          | HD-CVI  | HD-TVI | HD-AHD | Analog |
|--------------|--------------------------------|--------------------------------------------------------------------------|-----------------|---------|--------|--------|--------|
|              |                                | 36x                                                                      |                 |         |        |        |        |
|              | Sensor                         | 2.1mp Sony 1/1.9'' Starlight Image Sensor                                |                 |         |        |        |