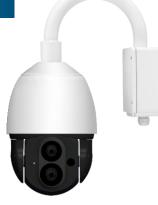

## 6-in-1 36x Starlight PTZ with 300m Laser Light

## H717 Series 6-in-1 Full HD Laser Light High Speed Dome Camera

#### Models for order:

H717AD-FA200-5PL6: 36x optical zoom with wall mount/pendant mount

**IP Version** 

Coax HD Version