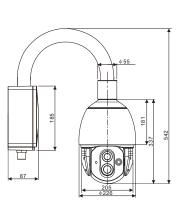

masks;
- Auto focus/Auto flip/Auto protocol identification/Power up;
- HLC/BLC/WDR/DIS/Defog;
- True Day&Night
- Laser light and OSRAM IR LED enhance sensitivity during night, laser light distance up to 300 meters;
- Protection against lightning strikes and power surges;
- Weatherproof for outdoor & indoor installation (IP66 Rated).

#### **Application Scenes:**

H717 Series 6-in-1 Full HD Laser Light High Speed Dome Camera could be used in any places where surveillance is required, like hotel, commercial building, plaza, parking lot, revenue, bank, big mall, supermarket, hospital, education organization, residential zone and so on.

#### Models for order:

H717AD-FA200-5PL6: 36x optical zoom with wall mount/pendant mount





**IP Version** 



Coax HD Version

### Dimension: (unit: mm)





#### Optional bracket: (unit: mm)









# 6-in-1 36x Stalight PTZ with 300m Laser Light-

## **Technical Parameters**

| Model No.    |                                | HD-SDI                                                                   | EX-SDI          | HD-CVI  | HD-TVI | HD-AHD | Analog |
|--------------|--------------------------------|--------------------------------------------------------------------------|-----------------|---------|--------|--------|--------|
|              |                                | 36x                                                                      |                 |         |        |        |        |
|              | Sensor                         | 2.1mp Sony 1/1.9'' Starlight Image Sensor                                |