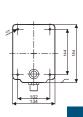

dentification/Power up;
- HLC/BLC/WDR/DIS/Defog;
- True Day&Night
- Laser light and OSRAM IR LED enhance sensitivity during night, laser light distance up to 300 meters;
- Protection against lightning strikes and power surges;
- Weatherproof for outdoor & indoor installation (IP66 Rated).

#### **Application Scenes:**

H717 Series 6-in-1 Full HD Laser Light High Speed Dome Camera could be used in any places where surveillance is required, like hotel, commercial building, plaza, parking lot, revenue, bank, big mall, supermarket, hospital, education organization, residential zone and so on.

#### Models for order:

H717AD-FA200-5PL6: 36x optical zoom with wall mount/pendant mount





**IP Version** 



Coax HD Version

### Dimension: (unit: mm)





#### Optional bracket: (unit: mm)









# 6-in-1 36x Stalight PTZ with 300m Laser Light-

## **Technical Parameters**

| Model No.    |                                | HD-SDI                                                                   | EX-SDI          | HD-CVI  | HD-TVI | HD-AHD | Analog |
|--------------|--------------------------------|--------------------------------------------------------------------------|-----------------|---------|--------|--------|--------|
|              |                                | 36x                                                                      |                 |         |        |        |        |
|              | Sensor                         | 2.1mp Sony 1/1.9'' Starlight Image Sensor                                |                 |         |        |        |        |