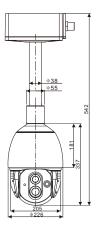

sks;
- Auto focus/Auto flip/Auto protocol identification/Power up;
- HLC/BLC/WDR/DIS/Defog;
- True Day&Night
- Laser light and OSRAM IR LED enhance sensitivity during night, laser light distance up to 300 meters;
- Protection against lightning strikes and power surges;
- Weatherproof for outdoor & indoor installation (IP66 Rated).

#### **Application Scenes:**

H717 Series 6-in-1 Full HD Laser Light High Speed Dome Camera could be used in any places where surveillance is required, like hotel, commercial building, plaza, parking lot, revenue, bank, big mall, supermarket, hospital, education organization, residential zone and so on.

#### Models for order:

H717AD-FA200-5PL6: 36x optical zoom with wall mount/pendant mount





**IP Version** 



Coax HD Version

### Dimension: (unit: mm)





#### Optional bracket: (unit: mm)









# 6-in-1 36x Stalight PTZ with 300m Laser Light-

## **Technical Parameters**

| Model No.    |                                | HD-SDI                                                                   | EX-SDI          | HD-CVI  | HD-TVI | HD-AHD | Analog |
|--------------|--------------------------------|--------------------------------------------------------------------------|-----------------|---------|--------|--------|--------|
|              |                                | 36x                                                                      |                 |         |        |        |        |
|              | Sensor                         | 2.1mp Sony 1/1.9'' Starlight Image Sensor                                |