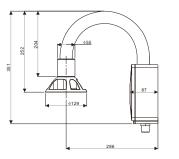

ocol identification/Power up;
- HLC/BLC/WDR/DIS/Defog;
- True Day&Night
- Laser light and OSRAM IR LED enhance sensitivity during night, laser light distance up to 300 meters;
- Protection against lightning strikes and power surges;
- Weatherproof for outdoor & indoor installation (IP66 Rated).

#### **Application Scenes:**

H717 Series 6-in-1 Full HD Laser Light High Speed Dome Camera could be used in any places where surveillance is required, like hotel, commercial building, plaza, parking lot, revenue, bank, big mall, supermarket, hospital, education organization, residential zone and so on.

#### Models for order:

H717AD-FA200-5PL6: 36x optical zoom with wall mount/pendant mount





**IP Version** 



Coax HD Version

### Dimension: (unit: mm)





#### Optional bracket: (unit: mm)









# 6-in-1 36x Stalight PTZ with 300m Laser Light-

## **Technical Parameters**

| Model No.    |                                | HD-SDI                                                                   | EX-SDI          | HD-CVI  | HD-TVI | HD-AHD | Analog |
|--------------|--------------------------------|--------------------------------------------------------------------------|-----------------|---------|--------|--------|--------|
|              |                                | 36x                                                                      |                 |         |        |        |        |
|              | Sensor                         | 2.1mp Sony 1/1.9'' Starlight Image Sensor                                |                 |         |        |        |